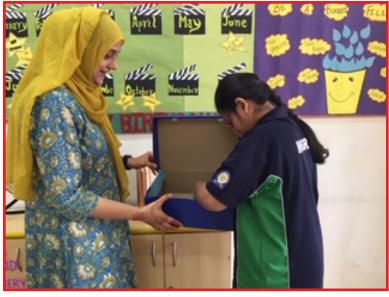

This activity was conducted to reinforce the two plural forms taught during Noun Number. The children had to stick the relevant plural picture on the correct plural form mobile. It was a fun way to introduce the concept of adding "es" to make the nouns plural.