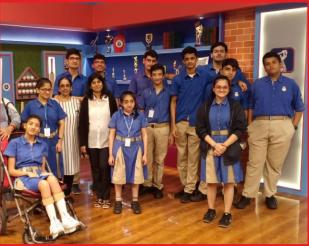

**Experential Learning** 

SL-2 students visiting GPO to learn more about postal services and their functions.

Junior college students visiting STAR TV studios to understand 'behind the scenes' working of a television studio - A practical way to understand their Mass Communication chapter on Television as a medium of Mass Communication.