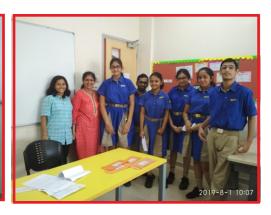

Floating a tender and finalizing a contract is a long process. A simulation activity was conducted where students formed "companies" and submitted tenders in response to the "Invitation to Tender" put up on the notice board for supply of office equipment.