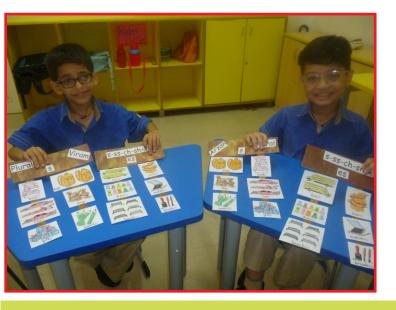

This activity was conducted to reinforce the plural forms of the nouns taught in class namely "s", "es" and "ies". Children revised using the same using the flip book filled with examples. They also learnt about nouns with "y" endings using an innovative manipulative wherein they could physical make the changes to the nouns.