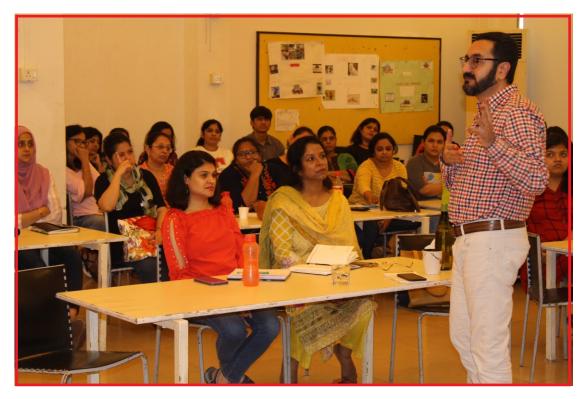

#### THE ADITYA BIRLA INTEGRATED SCHOOL

The speech and language therapy department conducted a professional development workshop for the teachers titled "social connections". They covered topics such as social skills and perspective thinking, while providing the teachers with strategies and tools which they can use to facilitate the development of these skills in the classroom setting. Professional Development

Speech Therapy Social Connections