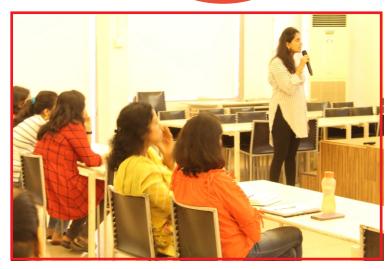

#### THE ADITYA BIRLA INTEGRATED SCHOOL

The speech and language therapy department conducted a professional development workshop for the teachers titled "social connections". They covered topics such as social skills and perspective thinking, while providing the teachers with strategies and tools which they can use to facilitate the development of these skills in the classroom setting. Professional Development

Speech Therapy Social Connections