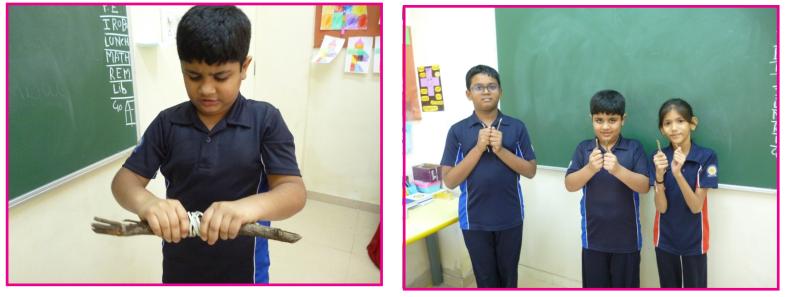

# Strength in Unity

This activity was aimed at demonstrating the essence of the lesson. The children were asked to break a bundle of sticks tied together which they couldn't. They then went on to easily break the sticks individually once separated. This was a practical adaptation of the gist of the lesson - Strength in Unity– A bundle of sticks