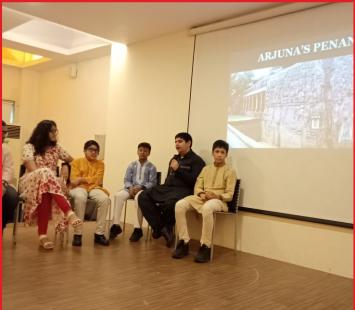

#### THE ADITYA BIRLA INTEGRATED SCHOOL

"Game of Thrones" with a difference! - Grade SL1 painting syllabus includes appreciation of art and architecture in India under various dynasties. A short play, "Game of Thrones" was organised by the students where they played the part of rulers of different dynasties, who meet at a conference to glorify the art and architecture during their tenure. Grade - SL - 1