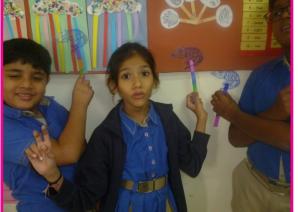

This activity was conducted to reinforce the plural forms of the nouns taught in class namely "s", "es" and "ies". Children revised using the same using the flip book filled with examples. They also learnt about nouns with "y" endings using an innovative manipulative wherein they could physical make the changes to the nouns.