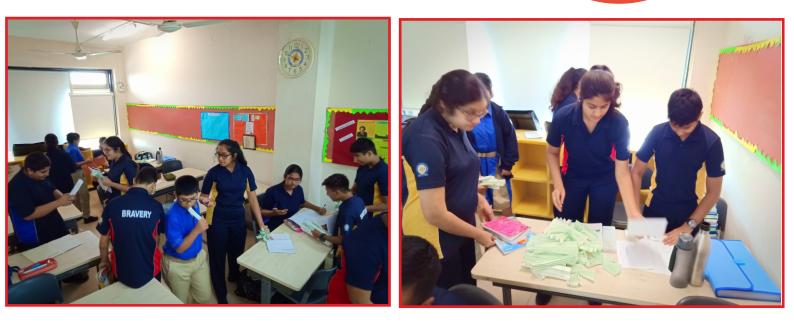

Floating a tender and finalizing a contract is a long process. A simulation activity was conducted where students formed "companies" and submitted tenders in response to the "Invitation to Tender" put up on the notice board for supply of office equipment.