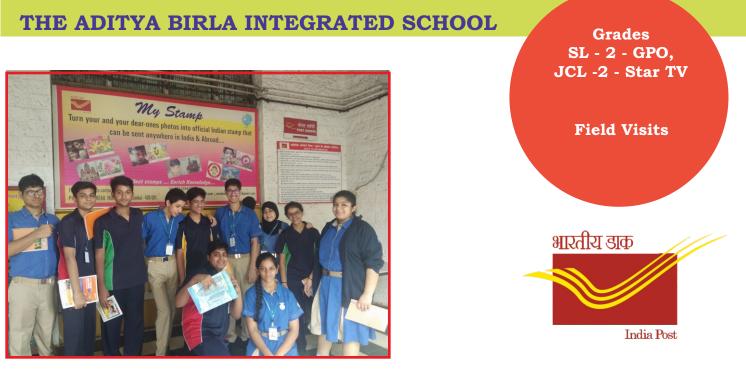

**Experential Learning** 

SL-2 students visiting GPO to learn more about postal services and their functions.

Junior college students visiting STAR TV studios to understand 'behind the scenes' working of a television studio - A practical way to understand their Mass Communication chapter on Television as a medium of Mass Communication.