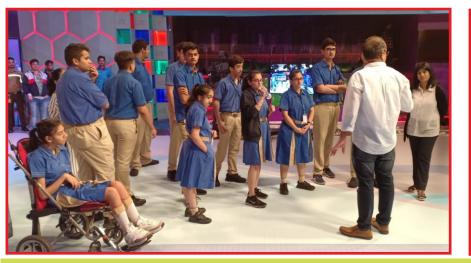

**Experential Learning** 

SL-2 students visiting GPO to learn more about postal services and their functions.

Junior college students visiting STAR TV studios to understand 'behind the scenes' working of a television studio - A practical way to understand their Mass Communication chapter on Television as a medium of Mass Communication.