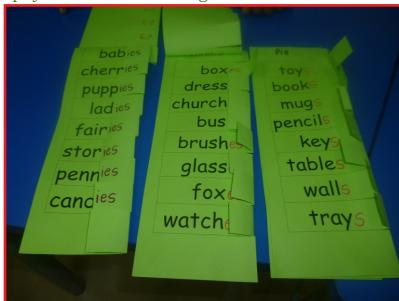

This activity was conducted to reinforce the plural forms of the nouns taught in class namely "s", "es" and "ies". Children revised using the same using the flip book filled with examples. They also learnt about nouns with "y" endings using an innovative manipulative wherein they could physical make the changes to the nouns.