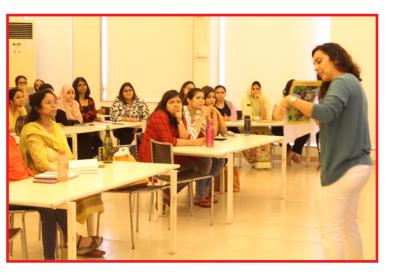

#### THE ADITYA BIRLA INTEGRATED SCHOOL

The speech and language therapy department conducted a professional development workshop for the teachers titled "social connections". They covered topics such as social skills and perspective thinking, while providing the teachers with strategies and tools which they can use to facilitate the development of these skills in the classroom setting. Professional Development

Speech Therapy Social Connections