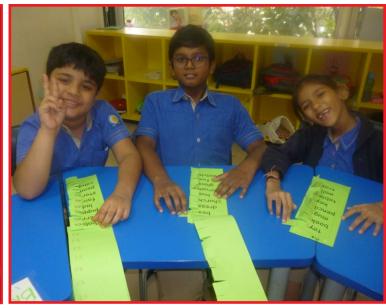

This activity was conducted to reinforce the two plural forms taught during Noun Number. The children had to stick the relevant plural picture on the correct plural form mobile. It was a fun way to introduce the concept of adding "es" to make the nouns plural.